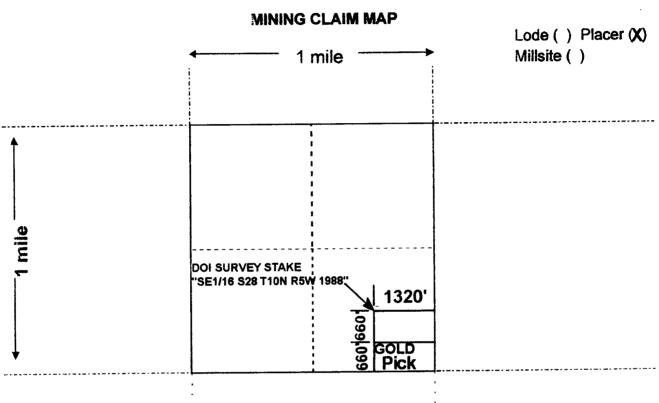

### **MINING CLAIM STATUS REPORT**

| Data Entered: 12/02/16 Rift                                                                                                                                | MTP Checked By: GEO Checked By:                                                                                                                                           |
|------------------------------------------------------------------------------------------------------------------------------------------------------------|---------------------------------------------------------------------------------------------------------------------------------------------------------------------------|
| LEAD SERIAL NUMBER: AMC 440280                                                                                                                             | thru AMC 44008                                                                                                                                                            |
| NUMBER OF CLAIMS & TYPE:  LODE PLACER ASSOCIATION PLACER MILL SITE TUNNEL SITE  TOTAL ACREAGE: (Placer Only)  NUMBER OF LOCATORS:                          | CHARGES:  Location Fee @ \$37 = \$  Processing Fee @ \$20 = \$  Maintenance Fee @ \$155 = \$  Add'l Maint Fee for Assoc Placer = \$  SUBTOTAL \$  Other Fees \$  TOTAL \$ |
| LEGAL DESCRIPTION:  T 10N R 5W R                                                                                                                           | Mail [ ] TIMELY FILED: Yes [ No [ ]  SEC                                                                                                                                  |
| T R R BLM [X] FOREST SERVICE [ ]                                                                                                                           | SEC SUBJ TO PL 359: Yes [ ] No [ ]                                                                                                                                        |
| SPLIT ESTATE: N/A [ ] SX [ ] PX [ ] OTHER  SRHA [ ] Was proper Notice filed if local  RECONVEYED MINERALS ON BLM LAND REQUIRE OPENIN  Open to Entry On N/A | [ ]                                                                                                                                                                       |
| COMMENTS/STATUS: VOID [ ] PARTIALLY VOID [ ] OTHER [ ]                                                                                                     | PVT MINERALS [ ] WITHDRAWN LANDS [ ]                                                                                                                                      |
| [ ] Claimant acknowledges that portions of the following clain                                                                                             | n(s) site(s) may be void or voidable.                                                                                                                                     |
| Printed Name of Claimant  ***********************************                                                                                              | JUDICATION*************                                                                                                                                                   |